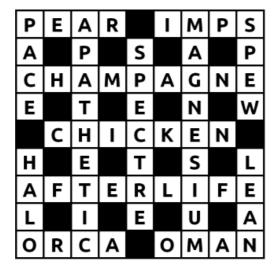

## the cruciverbalist

## Easy cryptic crossword #4

Set by: Hieronymus

## **ACROSS**

- 1 Fruit peel's [PARE] picked up [homophone indicator] (4) = PEAR
- 3 Current [I] politicians [MPs] are **fiends** (4) = IMPS
- 7 Bubbly actor [HAM] surrounded by constant [C], audible [homophone indicator] suffering [PAIN]
  (9) = CHAMPAGNE
- **8 Coward**'s fashionable [CHIC] doll [KEN] (7) = CHICKEN
- 11 Leif almost farted [deletion: FARTE/d], being drunk [anagram indicator] in Valhalla, for example (9) = AFTERLIFE
- 12 Whale carried by [hidden indicator] motor car (4) = ORCA
- 13 Exclusively female [cryptic ref, 0 MAN] Arab country? (4) = OMAN

## **DOWN**

- 1 Step Up a cerebral feature [hidden indicator]? (4) = PACE
- **2 Lukewarm** pie? Attach fire [anagram indicator] (9) = PATHETIC
- 4 Mum starts to [first letters] emote and sing thrash [anagram indicator for MUM+E+A+SING] metal (9) = MAGNESIUM
- 5 Chuck put his bottom [last letter] on bench [PEW] (4) = SPEW
- 6 Expected guts [contents indicator: PECT] to be eaten by toppled [reversal indicator] queen's [ER'S] ghost (7) = SPECTRE
- 9 Beyoncé might see this radiant headwear? (4) [double definition] = HALO
- 10 Knight [N] at the bottom of the French [LE] Alist? (4) = LEAN