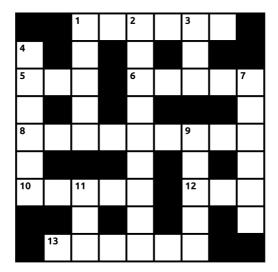

## the cruciverbalist

## Easy cryptic crossword #6

Set by: Monocle

## **ACROSS**

- 1 React fearfully to killer in prison? (6)
- 5 Some top ten pick? (3)
- 6 Pares back the rest (5)
- 8 Formidable doctor outs nurse (9)
- 10 Press journo stuck in backwards dream (5)
- 12 Diaries sometimes express outrage (3)
- **13** A, a, a goddess! (6)

## **DOWN**

- 1 Dirty trays and pan? (5)
- 2 Suggest auntie arranged to conceal wrongdoing (9)
- 3 Animal found in New England (3)
- 4 Post Office to ship unusual manifest: heads of animal (6)
- 7 Urinate over church sign (6)
- 9 Second DJ replaced first in tweaking of audio channeling tool (5)
- 11 Pepper in this but not that? (3)